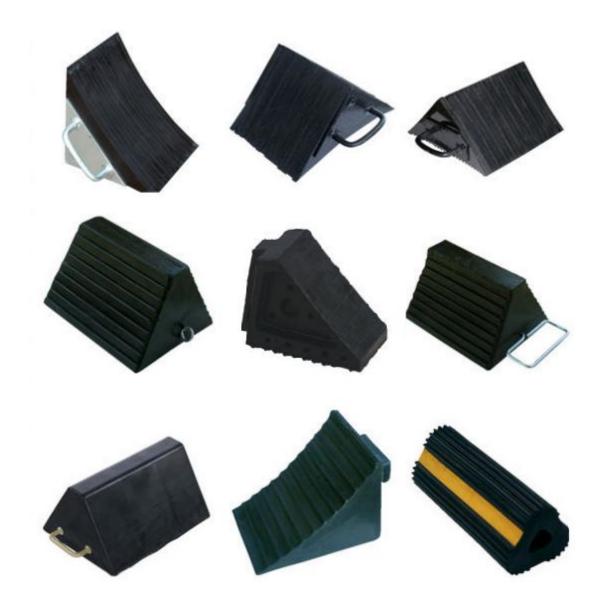

## RUBBER WHEEL CHOCK

Constructed of reinforced rubber to provide a sure grip on virtually any surface. Curved surface contours to fit tires. Rubber resists tearing, abrasion, ozone weathering, etc. Functional design is durable in all weather conditions.

ALL THE SIZES AND SHAPES CAN BE SUBJECT TO THE CUSTOMER'S REQUIREMENTS.

29F, NEW WORLD MANSION, 9, FUZHOUNAN ROAD, QINGDAO, CHINA. POSTAL-CODE: 266071

Tel: 0086-532-85724786 Fax: 0086-532-85724957