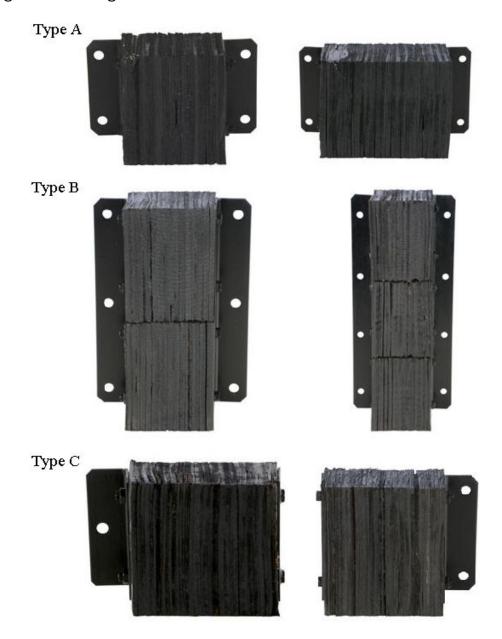

## RUBBER BUMPER

Laminated style bumpers provide durable, economical protection for your loading dock and trailers. Units are constructed of fabric reinforced rubber from recycled truck tires. Pads are laminated between painted structural angles and held together with steel tie rods. Installation is quick and easy by bolting or welding units to the dock.

All the sizes and shapes can according to the customer's requirements.

29F, NEW WORLD MANSION, 9, FUZHOUNAN ROAD, QINGDAO, CHINA. POSTAL-CODE: 266071

Tel: 0086-532-85724786 Fax: 0086-532-85724957