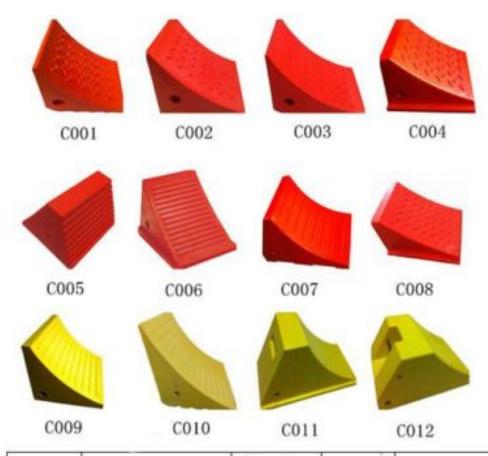

## URETHANE WHEEL CHOCK

## Made of light weight, yet durable, molded urethane.

| Modelo | Dimension<br>largo*ancho*alturo | Diametro<br>Adecuado<br>Neumatico | Max.<br>Carga | Peso   |
|--------|---------------------------------|-----------------------------------|---------------|--------|
| C001   | 200*174*147mm                   | 650mm                             | 5t            | 0.9kg  |
| C002   | 215*176*155mm                   | 560mm                             | 10t           | 1.2kg  |
| C003   | 280*200*200mm                   | 816mm                             | 20t           | 1.7kg  |
| C004   | 205*200*147mm                   | 900mm                             | 20t           | 1.8kg  |
| C005   | 235*195*145mm                   | 570mm                             | 20t           | 1.8kg  |
| C006   | 287*224*206mm                   | 890mm                             | 30t           | 2.6kg  |
| C007   | 355*204*204mm                   | 580mm                             | 30t           | 2.7kg  |
| C008   | 332*215*193mm                   | 1400mm                            | 40t           | 3.5kg  |
| C009   | 380*300*280mm                   | 1020mm                            | 60t           | 6kg    |
| C010   | 440*370*370mm                   | 1474mm                            | 120t          | 9kg    |
| C011   | 526*278*310mm                   | 1120mm                            | 135t          | 10kg   |
| C012   | 550*373*270mm                   | 3600mm                            | 250t          | 17.7kg |